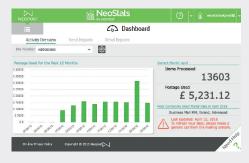

### Take control of your postage expenses with NeoStats.

With flexible reporting at your fingertips, monitoring and controlling postage expenses has never been easier.

- Save time and eliminate errors often seen with manual postage reconciliation;
- Create spreadsheets and colourful graphs in minutes;
- Track mail expenses and recoup costs through chargeback.