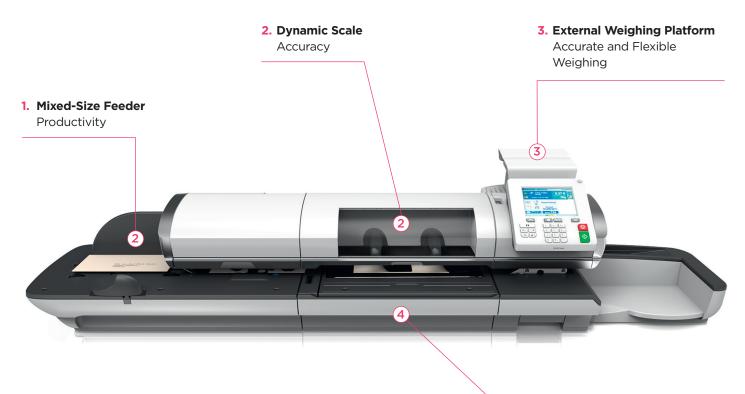

# IN-700 Performance and Productivity

4. High Speed Connection Connectivity

### **1.** Productivity

Automatic mixed-size feeder adjusts to sort mail by size and thickness. Self-aligning rollers prevent jams or misprints.

# **3.** Accurate and Flexible Weighing

Reliability at its best with this large integrated weighing platform. If you need to process heavy parcels up to 30 kg, the external weighing platform is made for you.

#### 2. Accuracy

Dynamic scale automatically categorises based on shape and weight, then accurately rates mail.

#### 4. Connectivity

Connect with high speed LAN and get the latest postal rates, software updates, ink alerts & remote diagnostics.

| Specifications               |                       |
|------------------------------|-----------------------|
| Speed                        | 150 lpm               |
| Speed with dynamic scales    | 95 lpm                |
| Envelope - minimum           | 89 x 127 mm           |
| Envelope - maximum           | 299 x 324 mm          |
| Maximum envelope thickness   | Up to 16 mm           |
| Envelope orientation         | Landscape or Portrait |
| Internal label dispenser     | Automatic             |
| Job imprint memories         | 9                     |
| Slogans                      | 10                    |
| Personalised text messages   | Yes                   |
| PIN code protection          | Yes (up to 50)        |
| Incoming mail date stamp     | Yes                   |
| Accounts reporting & control | 70 accounts           |
| Online Services              |                       |
| Automatic rate download      | Yes                   |
| Low-ink email alerts         | Yes                   |
| Remote Diagnostics           | Yes                   |
| System Dimensions            |                       |
| Length x Height x Depth      | 1,219 x 457 x 330 mm  |
| With Dynamic Scale           | 1,651 x 457 x 330 mm  |
| Options                      |                       |
| Differential Weighing        | Yes                   |
| External Weighing Platform   | 3 / 5 / 10 / 30 kg    |
| Accounts Upgrade             | Up to 500             |
| Motorised stacker            | Yes                   |
| Barcode Scanner              | Yes                   |
| External USB printer         | Yes                   |
| Connectivity                 | LAN                   |
|                              |                       |