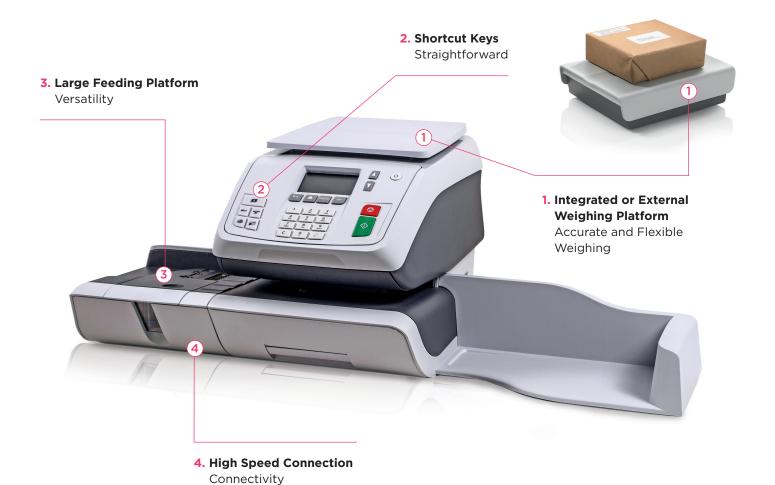

#### 1. Accurate and Flexible Weighing

Reliability at its best with this large integrated weighing platform. If you need to process heavy parcels up to 30 kg, the external weighing platform is made for you.

#### 3. Versatility

All sizes of envelopes are handled with this enhanced platform. You can also process labels if you need to send parcels or thick envelopes.

#### 2. Straightforward

Shortcut keys help you speed your mail processing for maximum ease-of-use.

#### 4. Connectivity

Connect with high speed LAN and get the latest postal rates, software updates, ink alerts & remote diagnostics.

| Specifications                 |                       |
|--------------------------------|-----------------------|
| Speed                          | 45 lpm                |
| Envelope - minimum             | 89 x 127 mm           |
| Envelope - maximum             | 229 x 324 mm          |
| Maximum envelope thickness     | Up to 10 mm           |
| Envelope orientation           | Landscape or Portrait |
| Job imprint memories           | 9                     |
| Weighing platform (integrated) | 2 kg, 225 x 209 mm    |
| Slogans                        | 10                    |
| Personalised text messages     | Yes                   |
| PIN code protection            | Yes                   |
| Incoming mail date stamp       | Yes                   |
| Accounts reporting & control   | 30 accounts           |
| Online Services                |                       |
| Automatic rate download        | Yes                   |
| Low-ink email alerts           | Yes                   |
| Remote Diagnostics             | Yes                   |
| System Dimensions              |                       |
| Length x Height x Depth        | 432 x 254 x 381 mm    |
| Options                        |                       |
| Differential Weighing          | Yes                   |
| External Weighing Platform     | 3 / 5 / 10 / 30 kg    |
| Accounts Upgrade               | Up to 100             |
| Catch Tray                     | Yes                   |
| Barcode Scanner                | Yes                   |
| External USB printer           | Yes                   |
| Connectivity                   | LAN                   |