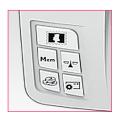

#### 2. Straightforward

Shortcut keys help you speed your mail processing for maximum ease-of-use.