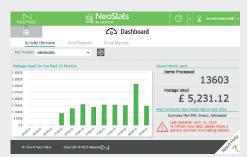

#### Take control of your postage expenses with NeoStats.

With flexible reporting at your fingertips, monitoring and controlling postage expenses has never been easier.

- Save time and eliminate errors often seen with manual postage reconciliation;
- Create spreadsheets and colourful graphs in minutes;
- Track mail expenses and recoup costs through chargeback.