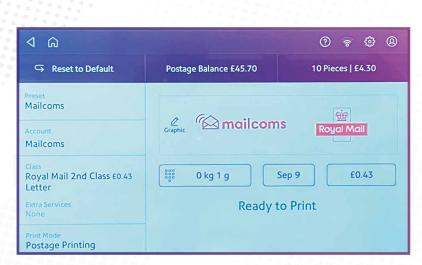

#### Fast accurate postage re-crediting

Replenish the Mailsend Prime 24-hours a day with simple one-touch refills quick, secure and hassle-free.

Keep an eye on postage costs INVIEW™, the web-based, easy to use, online reporting feature allows you to:

- Have visibility of your postage expenditure by class and format
- Extract information and present simple graphical analysis
- Monitor spending to identify waste e.g. overuse of first class or large letter format

#### Easy to use

All controls are fully integrated on one clear control panel with user friendly instructions. This will guide the operator through each stage of processing your mail. This will make using the machine very easy and useful to everyone.