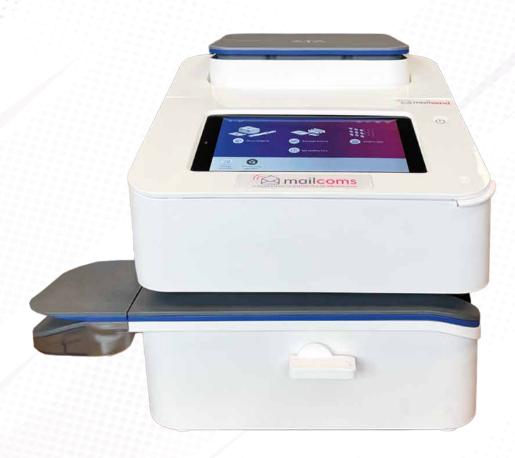

# **Mailsend Prime Franking Machine**

Sending made simple

Mailcoms Ltd
Units 7-8 Primary Point, Progress
Drive, Cannock, Staffordshire, WS11 0JF

mailcoms

www.mailcoms.co.uk info@mailcoms.co.uk 01543 572 776

## **Mailsend Prime** includes:

Perfect for Letters, Packets & Parcels.

Envelope sealer.

Low cost Royal Mail Approved franking machine ink.

Integrated 3kg

Save time money & gain maximum Mailmark discounts.

#### Correct postage - every letter, every time

The Mailsend Prime incorporates a 3kg integrated weighing platform, freeing up desk space. This will guarantee that each item that is franked has the correct postage value.