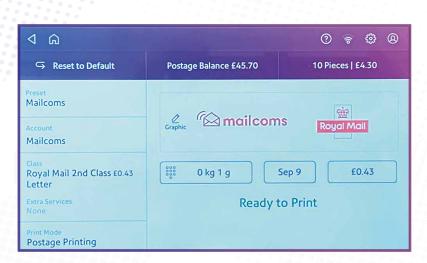

#### Easy to use

All controls are fully integrated on one clear control panel with user friendly instructions. This will guide the operator through each stage of processing your mail. This will make using the machine very easy and useful to everyone.

#### Fast accurate postage re-crediting

Replenish the Mailsend Pro 24-hours a day with simple one-touch refills quick, secure and hassle-free.

Keep an eye on postage costs INVIEW™, the web-based, easy to use, online reporting feature allows you to:

- Have visibility of your postage expenditure by class and format
- Extract information and present simple graphical analysis
- Monitor spending to identify waste e.g. overuse of first class or large letter format