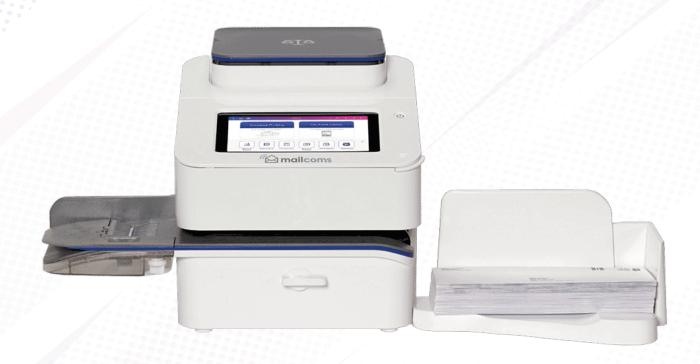

### **Mailsend Pro** includes:

Perfect for Letters, Packets & Parcels.

Envelope sealer.

Low cost Royal Mail Approved franking machine ink.

Integrated 7kg

Save time money & gain maximum Mailmark discounts.

Access Royal Mail & all your usage & data online anywhere in the world.

## Why choose the new Mailsend Pro?

- Built-in Wi-Fi & LAN connectivity for easy
- instant connection anywhere in your office.
- Android-based 7" full colour touchscreen designed with intuitive guides and easy-to-follow menus.
- Frank mail at up to 50 items per minute whilst saving £££'s off postage costs vs stamps.
- Access to all Royal Mail domestic & worldwide postage rates.
- 7kg integrated postal weighing scale.

- Perfect for daily volumes of 100 items per day.
- 1D barcode tracking number 'Signed For' / 'Special Delivery' compatible.
- Automated tariff updates eliminate surcharges.
- Up to 100 cost centres / Accounts easily accessed online.
- PIN number security access.