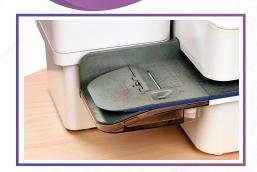

#### Correct postage - every letter, every time

The Mailsend Pro incorporates a 7kg integrated weighing platform, freeing up desk space. This will guarantee that each item that is franked has the correct postage value.