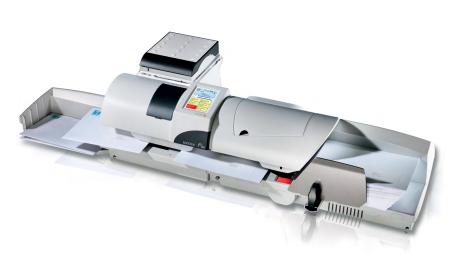

# MATRIX F62 FRANKING SYSTEM

### **GUARANTEED PERFORMANCE AND RELIABILITY**

Matrix F series is the latest generation of franking systems for a wide range of applications. Each franking system is perfectly matched to your business requirements and outbound mail volumes. All Matrix F series products are operated exclusively from a touchscreen.

## TOUCHSCREEN

36 OneTouch functions for the most frequently used mailing products. Simply touch and frank!

- Mailmark<sup>™</sup> compliant
- Large back-lit colour touchscreen display with 36 OneTouch functions
- Integrated Ethernet LAN interface (RJ45)
- Stack weighing mode for automatic recalculation of postage
- 100 cost centres (can be expanded)
- 8 freely definable advertising stamps
- 3 built-in graphic messages
- 3 text messages which can be freely entered
- Flexibility with a professional appearance for your outgoing mail
- Top-quality printing of postage amount and your advertising stamp with HQPrint mode
- 10 mm thickness capacity, integrated side ejection of letters
- Fully automatic feeder for more comfortable use
- Label dispenser
- Extremely user-friendly, totally self-explanatory
- Always the latest postage rates thanks to online tariff updates via FramaOnline2