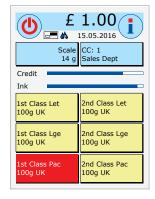

## TOUCHSCREEN

36 OneTouch functions for the most frequently used mailing products. Simply touch and frank!

- Mailmark<sup>™</sup> compliant
- Large back-lit colour touchscreen display with 36 OneTouch functions
- Integrated Ethernet LAN interface (RJ45)
- Stack weighing mode for automatic recalculation of postage
- 100 cost centres (can be expanded)
- 8 freely definable advertising stamps
- 3 built-in graphic messages
- 3 text messages which can be freely entered
- Flexibility with a professional appearance for your outgoing mail
- Top-quality printing of postage amount and your advertising stamp with HQPrint mode
- 10 mm thickness capacity, integrated side ejection of letters
- Fully automatic feeder for more comfortable use
- Label dispenser
- Extremely user-friendly, totally self-explanatory
- Always the latest postage rates thanks to online tariff updates via FramaOnline2

### MAILMARK™

Simple and straightforward product selection and savings on postage costs. Guaranteed to always be the cheapest Royal Mail tariff