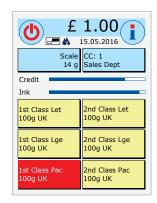

# **TOUCHSCREEN**

36 OneTouch functions for the most frequently used mailing products. Simply touch and frank!

## **MAILMARK™**

Simple and straightforward product selection and savings on postage costs. Guaranteed to always be the cheapest Royal Mail tariff