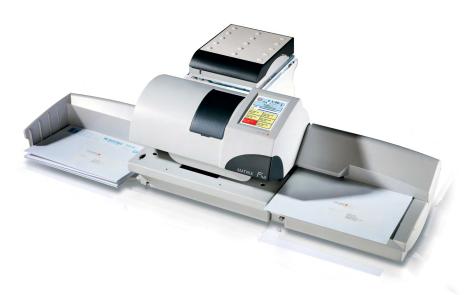

# **MATRIX F42**

**FRANKING SYSTEM** 

### **GUARANTEED PERFORMANCE AND RELIABILITY**

Matrix F series is the latest generation of franking systems for a wide range of applications. Each franking system is perfectly matched to your business requirements and outbound mail volumes. All Matrix F series products are operated exclusively from a touchscreen.

- Mailmark<sup>™</sup> compliant
- Large back-lit colour touchscreen display with 36 OneTouch functions
- Integrated Ethernet LAN interface (RJ45)
- Stack weighing mode for automatic recalculation of postage
- 50 cost centres (can be expanded)
- 8 freely definable advertising stamps
- 3 built-in graphic messages
- 3 text messages which can be freely entered
- Flexibility with a professional appearance for your outgoing mail
- Top-quality printing of postage amount and your advertising stamp with HQPrint mode
- 10 mm thickness capacity, integrated side ejection of letters
- Semi automatic feeder for more comfortable use (option to upgrade)
- Label dispenser
- Extremely user-friendly, totally self-explanatory
- Always the latest postage rates thanks to online tariff updates via FramaOnline2