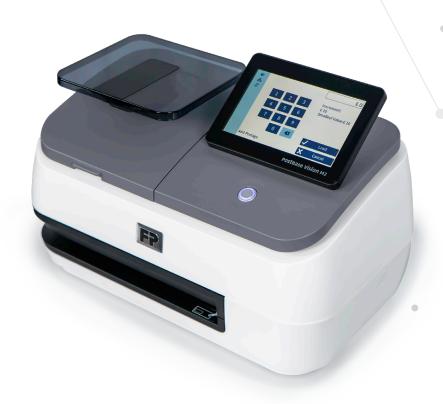

PostBase Vision M2

#### PostBase Vision M2

## Compact Design, Powerful Performance

Give your small business a boost with FP's PostBase Vision M2, the must-have for start-ups, freelancers and all offices who value a professional business image. The PostBase Vision M2 offers an efficient mailing process, along with both franked mail discounts and online account management. Our compact postage meter is easy for anyone in the office to use. Featuring an icon-driven menu and Rate Wizard for selecting postal products, enabling you to navigate your mailroom like a smartphone. With a sleek and modern design, the PostBase Vision M2 is both economical and efficient.