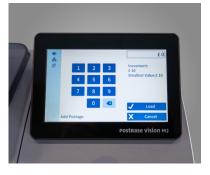

## Compact Design, Powerful Performance

Give your small business a boost with FP's PostBase Vision M2, the must-have for start-ups, freelancers and all offices who value a professional business image. The PostBase Vision M2 offers an efficient mailing process, along with both franked mail discounts and online account management. Our compact postage meter is easy for anyone in the office to use. Featuring an icon-driven menu and Rate Wizard for selecting postal products, enabling you to navigate your mailroom like a smartphone. With a sleek and modern design, the PostBase Vision M2 is both economical and efficient.

#### Convenient & Professional

- Postage available 24/7
- Franked mail discounts
- Full set of Royal Mail postal rates
- Intuitive touchscreen operation
- Long lasting, high capacity ink cartridges
- Professional business mail image