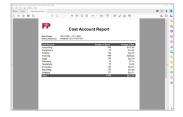

With Vision360, getting the right report you need in the format required is easy. Report types are displayed on-screen as tiles or in a list view that can be sorted by favourites, alphabetical, report type or subscription level. Once a report is selected, a set of filters allows report customisation. The report is previewed and can be printed or exported directly.

Reporting Metrics Available:

- Postage Download
- Postal Class Summary
- Postal Usage Summary
- Postage Usage Detail

Prints up to 25 letters per minute

Easy-to-use 130 mm. colour touchscreen

Rates up to 2 kg. with integrated scale