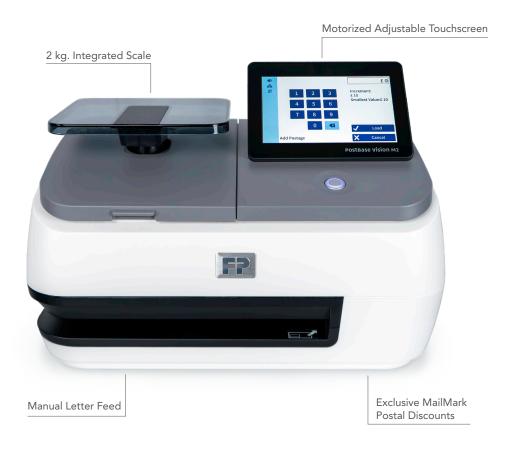

Reporting Metrics Available:

- Postage Download
- Postal Class Summary
- Postal Usage Summary
- Postage Usage Detail

Prints up to 25 letters per minute

Easy-to-use 130 mm. colour touchscreen

Rates up to 2 kg. with integrated scale

Automatic postal rate downloads

Rate Wizard for selecting Royal Mail Products

Full set of Royal Mail rates and Extra Services

1D Barcodes (Royal Mail Signed For & Special Delivery)

Remote Services

PIN code access protection