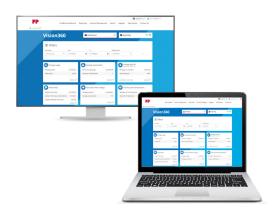

# Vision360

# Postal Analytics and Reporting

Vision360 is accessed conveniently online, through the FP customer portal. Vision360 provides companies a 360 degree view of postal usage to better monitor, manage and control postal expenditures. Users can log-in and view important information about their franking machine including available postage and ink, gain insight to postal expenditures and generate chargeback and management reports with ease. The simple, yet powerful web based interface displays information in two parts, a graphical analytics dashboard and robust report generator with a full suite of reports with filters.

With Vision360, getting the right report you need in the format required is easy. Report types are displayed on-screen as tiles or in a list view that can be sorted by favourites, alphabetical, report type or subscription level. Once a report is selected, a set of filters allows report customisation. The report is previewed and can be printed or exported directly.