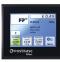

## PostBase mini Royal Mail Mailmark™ ready

PostBase mini puts you in complete control all at the push of its colour touch screen.

Rate table downloads

PC connection Navigator

#### Perfectly clear

operated intuitively from a 3.5" colour touchscreen and a simple to use smartnhone style operating system,

The PostBase mini is