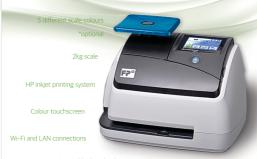

### Specification

Internal scale LAN connection Yes Wi-Fi connection Yes 10 Accounts Adverts 10 Tablet PC connection Yes Export accounts data Yes Noise 59db Cycles per minute 24 Different colour scale Yes Touch screen display Yes Text advert function Yes Security Pin Postal rates update Download Print resolution 300Dni

### Never overpay for postage

PostBase mini has a built in scale with 5 colour options and ALL Royal Mail rates for you to select.

The 2kg Royal Mail scale means you never under or over pay for postage with PostBase mini,